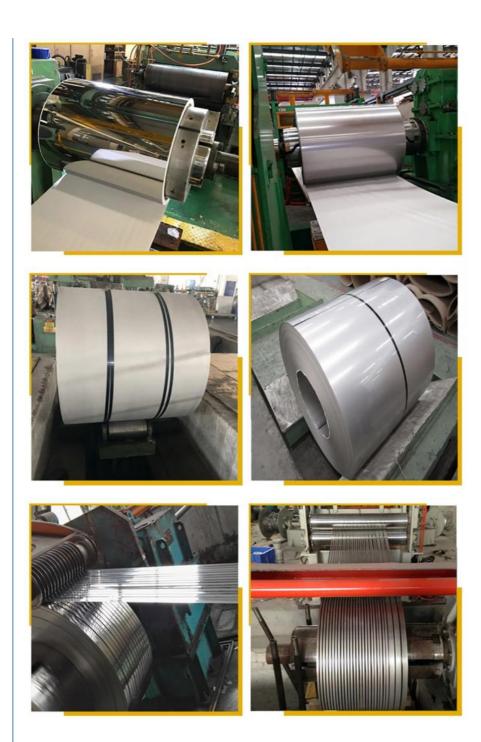

# 0.5mm 1.2mm SS Sheet Coil 316 Stainless Steel Coil Stock AISI SUS 2205 2520 2507 309S

#### **Product Specification**

• Application: Construction, Decoration, Industry, Etc.

Certificate: ISO, SGS, BV, Etc.
Coil ID: 508mm/610mm
Length: 1000mm-6000mm
Thickness: 0.2mm-100mm
Width: 1000mm-2000mm

#### **INDUSTRY-SPECIFIC ATTRIBUTES**

| ТҮРЕ              | STEEL COIL              |
|-------------------|-------------------------|
| THICKNESS         | 0.5-1.0MM               |
| SURFACE TREATMENT | NON-OILED, NORMAL OILED |
| HARDNESS          | MID HARD                |
| SKIN PASS         | YES                     |